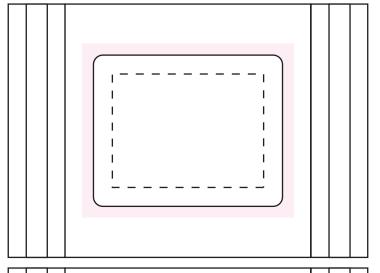

## ART APPROVAL

All colours used in this document are indicative only and they may vary across a variety of printing techniques and confectionery

Sticker 50x40mm

100%

Sticke Size: 50mmW x 40mmH

Bleed: 3mm (56mmW x 46mmH)

– – Safe Print Area: 40mmW x 30mmH

Image Impression Only NOT to Scale

Sticker 50x30mm

100%

— Sticker Size: 50mmW x 30mmH

Bleed: 3mm (56mmW x 36mmH)

- - - Safe Print Area: 40mmW x 20mmH

When artwork is printed, there can be movement of up to 3mm Bag size may vary from what is shown, Please call if bag dimensions are critical