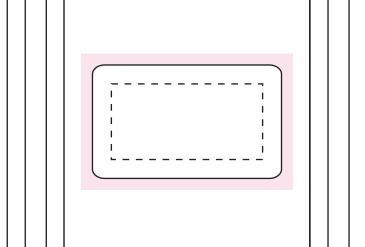

– – Safe Print Area: 40mmW x 30mmH

Image Impression Only NOT to Scale

Sticker 50x30mm

100%

— Sticker Size: 50mmW x 30mmH

Bleed: 3mm (56mmW x 36mmH)

- - - Safe Print Area: 40mmW x 20mmH

When artwork is printed, there can be movement of up to 3mm Bag size may vary from what is shown, Please call if bag dimensions are critical